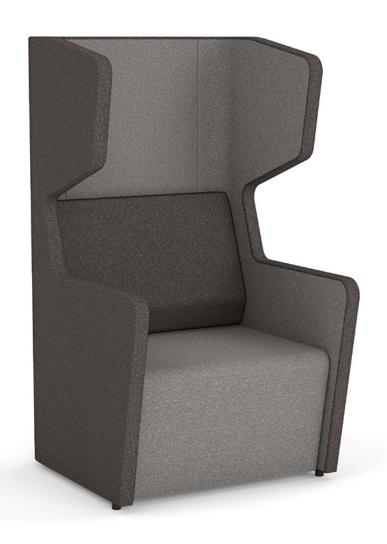

# WING 1

Motion Wing seating can be arranged to create meeting spaces or be used as quiet spaces to complete short individual tasks. The acoustic wings provide acoustic privacy with a more unique bold aesthetic.

## **STANDARD FEATURES**

- · Standard motion felt, milled wool blend textile
- · Black powdercoat to all steel components
- · Steel frame construction
- Levelling glides
- · Acoustic wings for privacy and a quiet environment
- · Optional seatback cover upgrade in 8 colors

#### **APPLICATIONS**

- · Quiet spaces
- · Arranged to create meeting spaces