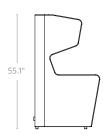

Motion Wing 1

# WING 1



Motion Wing seating can be arranged to create meeting spaces or be used as quiet spaces to complete short individual tasks. The acoustic wings provide acoustic privacy with a more unique bold aesthetic.



## **STANDARD FEATURES**

- · Standard motion felt, milled wool blend textile
- · Black powdercoat to all steel components
- · Steel frame construction
- Levelling glides
- · Acoustic wings for privacy and a quiet environment
- · Optional seatback cover upgrade in 8 colors

#### **APPLICATIONS**

- · Quiet spaces
- · Arranged to create meeting spaces

#### **STOCK FINISHES**





Stone Grey Charcoal Grey

### **SEAT BACK UPGRADES**









Blue

Deep

Ice Blue Emerald Green





Green

Avocado Bumblebee Sunset Chilli Red Yellow Orange

# **UNIT DIMENSIONS**