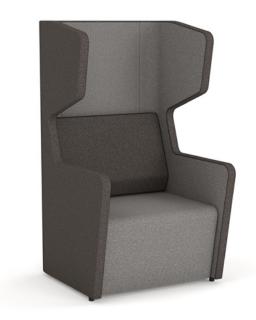

# WING 1

Motion Wing seating can be arranged to create meeting spaces or be used as quiet spaces to complete short individual tasks. The acoustic wings provide acoustic privacy with a more unique bold aesthetic.

## **STANDARD FEATURES**

- · Standard motion felt, milled wool blend textile
- · Black powdercoat to all steel components
- · Steel frame construction
- Levelling glides
- · Acoustic wings for privacy and a quiet environment
- · Optional seatback cover upgrade in 8 colors

#### **APPLICATIONS**

- · Quiet spaces
- · Arranged to create meeting spaces