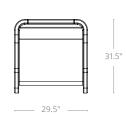

otion Wing 1

# WING 1



Motion Wing seating can be arranged to create meeting spaces or be used as quiet spaces to complete short individual tasks. The acoustic wings provide acoustic privacy with a more unique bold aesthetic.



## **STANDARD FEATURES**

- · Standard motion felt, milled wool blend textile
- · Black powdercoat to all steel components
- · Steel frame construction
- Levelling glides
- · Acoustic wings for privacy and a quiet environment
- · Optional seatback cover upgrade in 8 colors

#### **APPLICATIONS**

- · Quiet spaces
- · Arranged to create meeting spaces

#### **STOCK FINISHES**





Stone Grey Charcoal Grey

### **SEAT BACK UPGRADES**









Blue

Deep

Ice Blue Emerald Green





Green

Avocado Bumblebee Sunset Chilli Red Yellow Orange

# **UNIT DIMENSIONS**