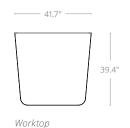

osed setting is ideal for anything from focused brainstorming sessions to client meet and greets.



#### **STANDARD FEATURES**

- · Standard motion felt, milled wool blend
- · Black powdercoat to all steel components
- Worksurface is white melamine on E1 grade substrate with matching SPVC edge
- · Steel frame construction
- · Levelling glides
- · Seats up to 4 persons
- · Optional seatback cover upgrade in 8 colors

#### **APPLICATIONS**

- · Casual meeting area near open workstations
- · Collaborative areas
- · Classrooms and learning spaces

#### **SEAT BACK UPGRADES**















Avocado Bumblebee Sunset Chilli Red Yellow Orange Green

#### **STOCK FINISHES**

#### **Fabric**



Stone Grey



Charcoal

Laminate



White



Walnut





Landmark Grey Elm

### **UNIT DIMENSIONS**







www.workspace48.com