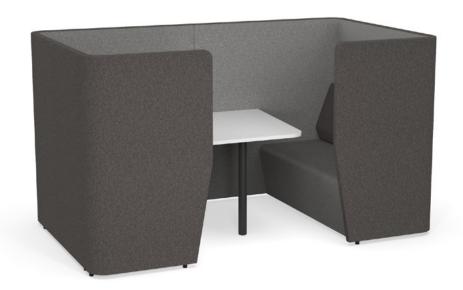

## **MEETING**

Motion Meeting is a 4 seater booth which provides a high level of privacy for users. This enclosed setting is ideal for anything from focused brainstorming sessions to client meet and greets.

#### **STANDARD FEATURES**

- · Standard motion felt, milled wool blend
- · Black powdercoat to all steel components
- Worksurface is white melamine on E1 grade substrate with matching SPVC edge
- · Steel frame construction
- · Levelling glides
- · Seats up to 4 persons
- · Optional seatback cover upgrade in 8 colors