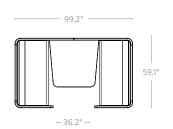

closed setting is ideal for anything from focused brainstorming sessions to client meet and greets.



#### **STANDARD FEATURES**

- · Standard motion felt, milled wool blend
- · Black powdercoat to all steel components
- Worksurface is white melamine on E1 grade substrate with matching SPVC edge
- · Steel frame construction
- · Levelling glides
- · Seats up to 4 persons
- · Optional seatback cover upgrade in 8 colors

#### **APPLICATIONS**

- · Casual meeting area near open workstations
- · Collaborative areas
- · Classrooms and learning spaces

#### **SEAT BACK UPGRADES**















Avocado Bumblebee Sunset Chilli Red Yellow Orange Green

#### **STOCK FINISHES**

#### **Fabric**



Stone Grey



Charcoal

Laminate



White



Walnut





Landmark Grey Elm

### **UNIT DIMENSIONS**







www.workspace48.com