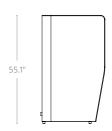

enclosed setting is ideal for anything from focused brainstorming sessions to client meet and greets.



#### **STANDARD FEATURES**

- · Standard motion felt, milled wool blend
- · Black powdercoat to all steel components
- Worksurface is white melamine on E1 grade substrate with matching SPVC edge
- · Steel frame construction
- · Levelling glides
- · Seats up to 4 persons
- · Optional seatback cover upgrade in 8 colors

#### **APPLICATIONS**

- · Casual meeting area near open workstations
- · Collaborative areas
- · Classrooms and learning spaces

#### **SEAT BACK UPGRADES**















Avocado Bumblebee Sunset Chilli Red Yellow Orange Green

#### **STOCK FINISHES**

#### **Fabric**



Stone Grey



Charcoal

Laminate



White



Walnut





Landmark Grey Elm

### **UNIT DIMENSIONS**







www.workspace48.com