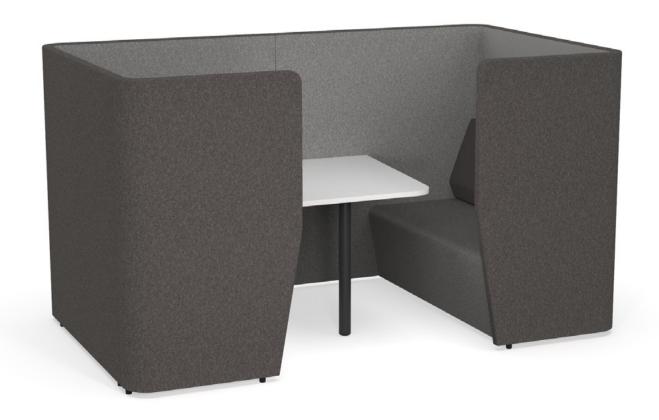

## **MEETING**

Motion Meeting is a 4 seater booth which provides a high level of privacy for users. This enclosed setting is ideal for anything from focused brainstorming sessions to client meet and greets.

#### **STANDARD FEATURES**

- · Standard motion felt, milled wool blend
- · Black powdercoat to all steel components
- Worksurface is white melamine on E1 grade substrate with matching SPVC edge
- · Steel frame construction
- · Levelling glides
- · Seats up to 4 persons
- · Optional seatback cover upgrade in 8 colors