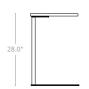

#### Laminate

White

Walnut

Wood

k Grey Elm

**UNIT DIMENSIONS** 

Motion Coffee Table Curved

Motion Coffee Table Straight